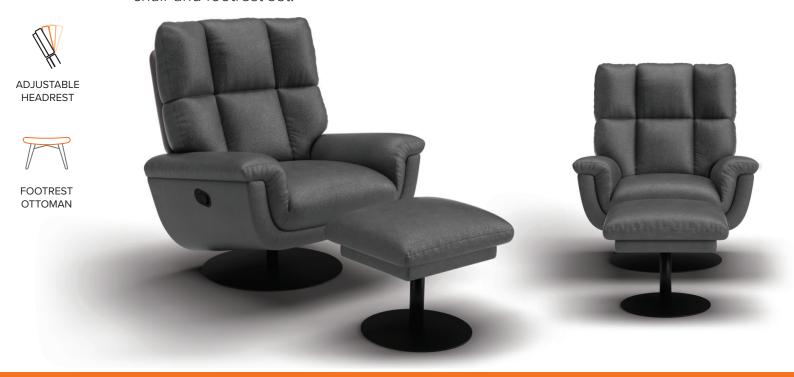

## **MONACO** LOUNGE

#### **KEY FEATURES & BENEFITS**

| BASE                   | Metal swivel base                 | A sturdy base constructed with metal provides a solid and long-lasting base with 360 degree swivel function                                                                                                       |
|------------------------|-----------------------------------|-------------------------------------------------------------------------------------------------------------------------------------------------------------------------------------------------------------------|
| FOAM                   | Premium High-density<br>Foam Base | Base provides a layered foundation for the chair, resulting in a deep softness for comfort that lasts                                                                                                             |
| UPHOLSTERY             | Stocked in Teramo fabric          | Available in Charcoal coloured Teramo fabric                                                                                                                                                                      |
| RECLINING<br>MECHANISM | Manually Reclining Backrest       | Enjoy the freedom to find the perfect position between sitting upright or kicking back, easily operated in arms reach from the pull tab on the side                                                               |
| ADJUSTABLE<br>HEADREST | Manually Adjustable Headrest      | A manually adjustable headrest ratchets forward and provides extra support when reclined                                                                                                                          |
| FOOTREST<br>OTTOMAN    | Matching Footrest Ottoman         | Elevate your comfort by pairing the chair with the matching footrest ottoman for the ultimate lounging experience. Provides optimal support and comfort, ensuring you have a place to put your feet up and unwind |