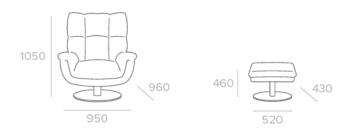

MANUAL RECLINE

# **MONACO**

Recline in style and elegance with the luxurious embrace of the Monaco reclining chair and footrest set.









**FOAM** WARRANTY



MECHANICAL WARRANTY



FABRIC WARRANTY





## **MONACO** LOUNGE

## **COLOURS AVAILABLE**

**STOCKED IN** TERAMO FABRIC (CHARCOAL) **CUSTOM MADE ORDER** AVAILABLE IN A RANGE OF

TERAMO FABRIC COLOURS

#### **MEASUREMENTS**



#### SALES COLLATERAL AVAILABLE

- POS PAGE
- 150KG SASH SET
- SPECIFICATION / TRAINING SHEET

#### **KEY FEATURES & BENEFITS**

| BASE                   | Metal swivel base                 | A sturdy base constructed with metal provides a solid and long-lasting base with 360 degree swivel function                                                                                                       |
|------------------------|-----------------------------------|-------------------------------------------------------------------------------------------------------------------------------------------------------------------------------------------------------------------|
| FOAM                   | Premium High-density<br>Foam Base | Base provides a layered foundation for the chair, result